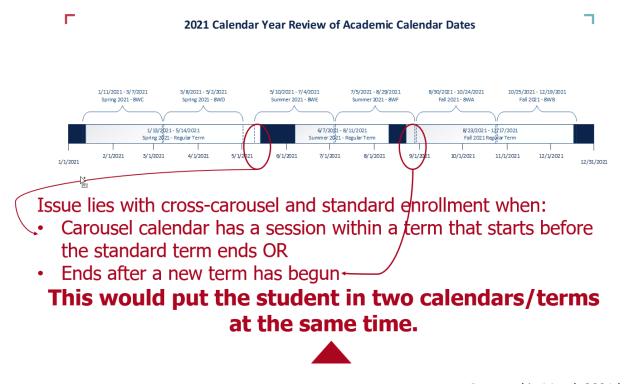

#### Right-size and simplify Summer term | Fix Compliance Risk

- Summer term currently runs for 16 weeks and has 9 sessions
- Creates overlap for 'carousel' programs = compliance risk
- See Compliance Impact of Calendar Proposal
- The following institutions have between a 11 and 13-week summer (most common is 12-week): <u>ASU</u>, <u>NAU</u>, <u>Buffalo</u>, <u>Kentucky</u>, <u>Indiana</u>, Stony Brook, NYU, USC, Brown, Utah, Washington -St. Louis, Illinois, MIT, Purdue, Toronto, Cornell, Boston.